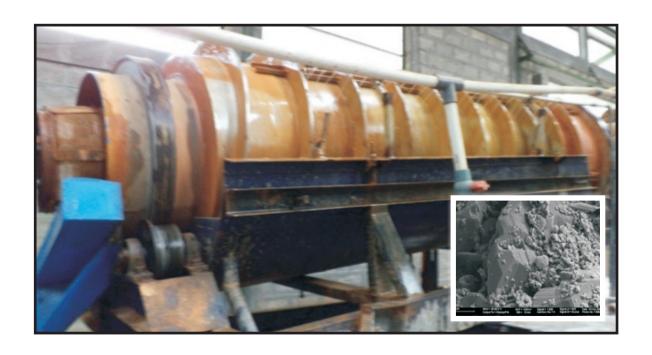

## **Cover Figure:** Rotary drum scrubber (RDS) and SEM image of bauxite sample after washing (Husaini et al., 2014) Contributors, please send your articles in the CD form to IMJ or via e-mail: Indonesian Mining Journal Jalan Jenderal Sudirman 623 Bandung 40211, Indonesia Ph. (022) 6030483 Ext. 285, Fax. (022) 6003373 e-mail: publikasitekmira@tekmira.esdm.go.id/publikasitekmira@yahoo.com