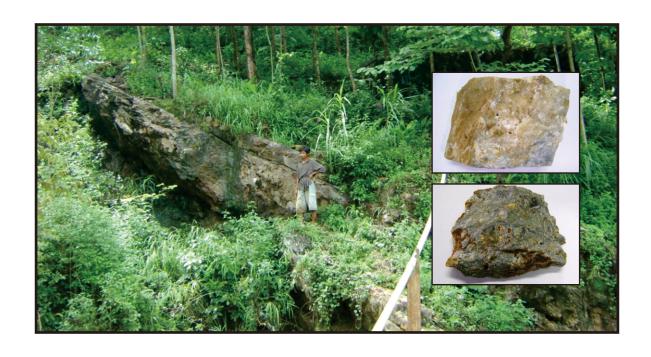

## **Cover Figure:** Quartz vein in Senepo Area; massive and cockade textures (Idrus and Handayani, 2017) Contributors, please send your articles in the CD form to IMJ or via e-mail: Indonesian Mining Journal Jalan Jenderal Sudirman 623 Bandung 40211, Indonesia Ph. (022) 6030483 Ext. 285, Fax. (022) 6003373 e-mail:imjjournal@gmail.com;publikasitekmira@yahoo.com